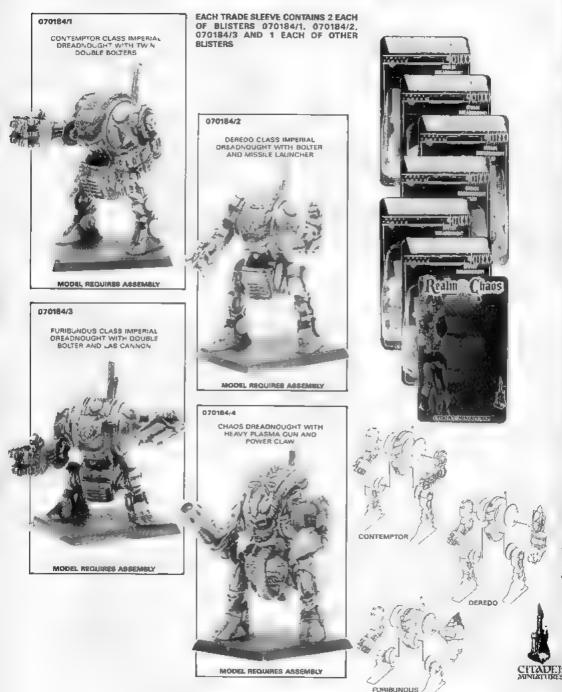

### DREADNOUGHTS & ROBOTS

CITAI

MINIA

EACH TRADE SLEEVE CONTAINS 12 DIFFERENT BLISTERS

Elgund's

unpounted. WWARDWINDED This product com

5

\$2 years of